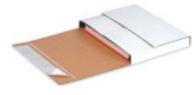

## **Self-Seal One Piece Folders**

Peel and seal closure secures bookfold without the need of tape or glue! These onepiece bookfolds have scores at multiple depths to ensure the proper fit for your products.Simply place product in the center, fold in the sides at your desired depth peel and seal.Attractive 200#-B/ECT-32 white corrugated construction makes a quaility impression.Shipped flat and sold in bundle quantities.