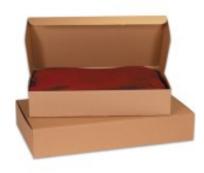

## **Garment Mailers**

These sturdy one-piece cartons are perfect for shipping bulky apparel like jackets and coats. Die-cut, one-piece carton folds together fast without tape or glue. The MFJKRAFT is recommended for jackets and the MFCKRAFT is recommended for coats. Manufactured from strong 200#/ECT-32-B kraft corrugated. Shipped flat and sold in bundle quantities.